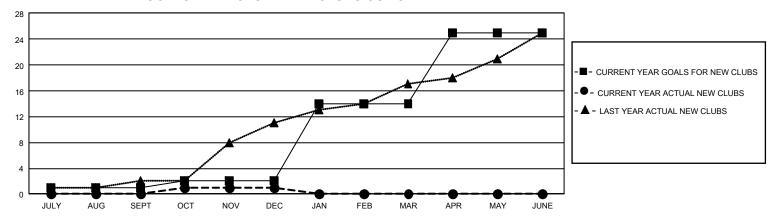

## GMT Constitutional Area 7, Group A

REPORT DOES NOT INCLUDE CLUBS IN UNDISTRICTED AREAS.

| Clubs                 |               |           |               | Members               |                          |                         |                                              |
|-----------------------|---------------|-----------|---------------|-----------------------|--------------------------|-------------------------|----------------------------------------------|
| RESULTS FOR 2021-2022 |               |           |               | RESULTS FOR 2021-2022 |                          |                         |                                              |
| QUARTER               | NEW CLUB GOAL | NEW CLUBS | DROPPED CLUBS | QUARTER ME            | EMBER GROWTH NET<br>GOAL | MEMBER GROWTH<br>ACTUAL | DROPPED MEMBERS ACTUAL (including transfers) |
| JULY/AUG/SEPT         | 3             | 0         | 12            | JULY/AUG/SEPT         | Г 618                    | 628                     | 548                                          |
| OCT/NOV/DEC           | 3             | 1         | 4             | OCT/NOV/DEC           | 612                      | 485                     | 1,041                                        |
| JAN/FEB/MAR           | 36            | 0         | 0             | JAN/FEB/MAR           | 732                      | 0                       | 0                                            |
| APR/MAY/JUNE          | 33            | 0         | 0             | APR/MAY/JUNE          | 713                      | 0                       | 0                                            |

## GOALS AND ACTUAL NEW CLUBS CUMULATIVE