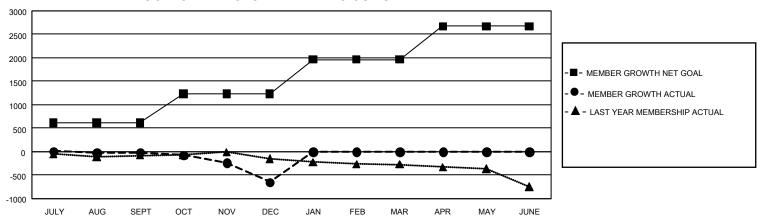

## GMT Constitutional Area 7, Group A

REPORT DOES NOT INCLUDE CLUBS IN UNDISTRICTED AREAS.

| Clubs                 |               |           |               | Members               |                          |                         |                                              |
|-----------------------|---------------|-----------|---------------|-----------------------|--------------------------|-------------------------|----------------------------------------------|
| RESULTS FOR 2021-2022 |               |           |               | RESULTS FOR 2021-2022 |                          |                         |                                              |
| QUARTER               | NEW CLUB GOAL | NEW CLUBS | DROPPED CLUBS | QUARTER ME            | EMBER GROWTH NET<br>GOAL | MEMBER GROWTH<br>ACTUAL | DROPPED MEMBERS ACTUAL (including transfers) |
| JULY/AUG/SEPT         | 3             | 0         | 12            | JULY/AUG/SEPT         | Г 618                    | 628                     | 548                                          |
| OCT/NOV/DEC           | 3             | 1         | 4             | OCT/NOV/DEC           | 612                      | 485                     | 1,041                                        |
| JAN/FEB/MAR           | 36            | 0         | 0             | JAN/FEB/MAR           | 732                      | 0                       | 0                                            |
| APR/MAY/JUNE          | 33            | 0         | 0             | APR/MAY/JUNE          | 713                      | 0                       | 0                                            |

## GOALS AND ACTUAL MEMBERS CUMULATIVE

| DROPPED CLUBS: 16 |       | 464 CLUBS OF 1,186 ADDED 1<br>OR MORE NEW MEMBERS | GENDER DISTRIBUTION                  |                |  |
|-------------------|-------|---------------------------------------------------|--------------------------------------|----------------|--|
|                   |       |                                                   | MALE 14,618 (63.48%)                 |                |  |
|                   |       |                                                   | FEMALE                               | 8,408 (36.51%) |  |
| DROPPED MEMBERS   |       |                                                   | NON BINARY                           | 1 (0.00%)      |  |
| DECEASED          | 162   |                                                   | PREFER NOT TO ANSWER                 | 1 (0.00%)      |  |
| CLUB CANCELLED    | 5     |                                                   | TOTAL FAMILY UNIT MEMBERS 3,6        |                |  |
| OTHER             | 1,422 | <u>CLICK HERE FOR</u>                             |                                      |                |  |
| TOTAL             | 1,589 | CUMULATIVE MEMBERSHIP DATA                        | FAMILY MEMBERS PAYING HALF DUES 1,85 |                |  |